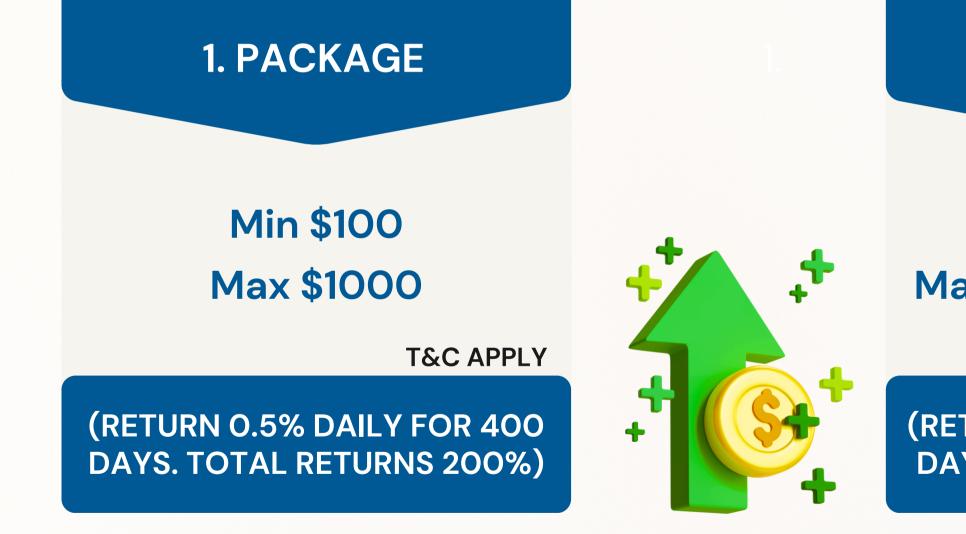

### **PURCHASE PACKAGE**

### 2. PACKAGE

### Min \$1100 Max \$100000 & Above

**T&C APPLY** 

(RETURNS 0.6% DAILY FOR 333 DAYS TOTAL RETURNS 200%)