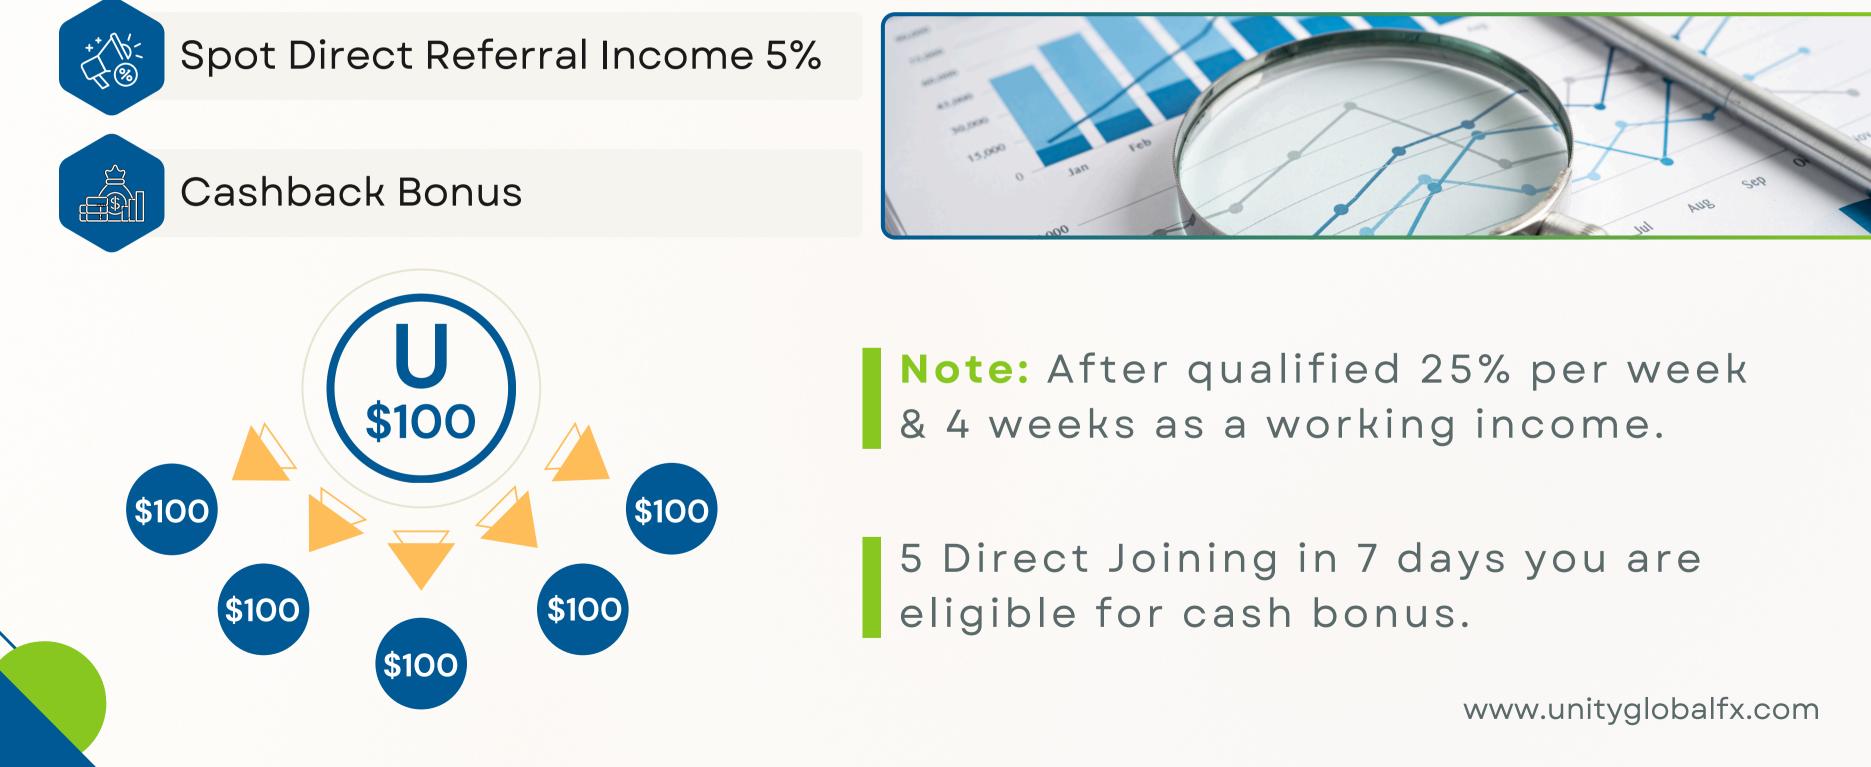

## **TYPE OF INCOME**

### **BOOSTER PRO INCOME**

[NOTE:- WITH 10 DIRECT REFERRALS & \$15000 BUSINESS IN A MONTH YOUR INCOME IS 20% BOOSTEST ]