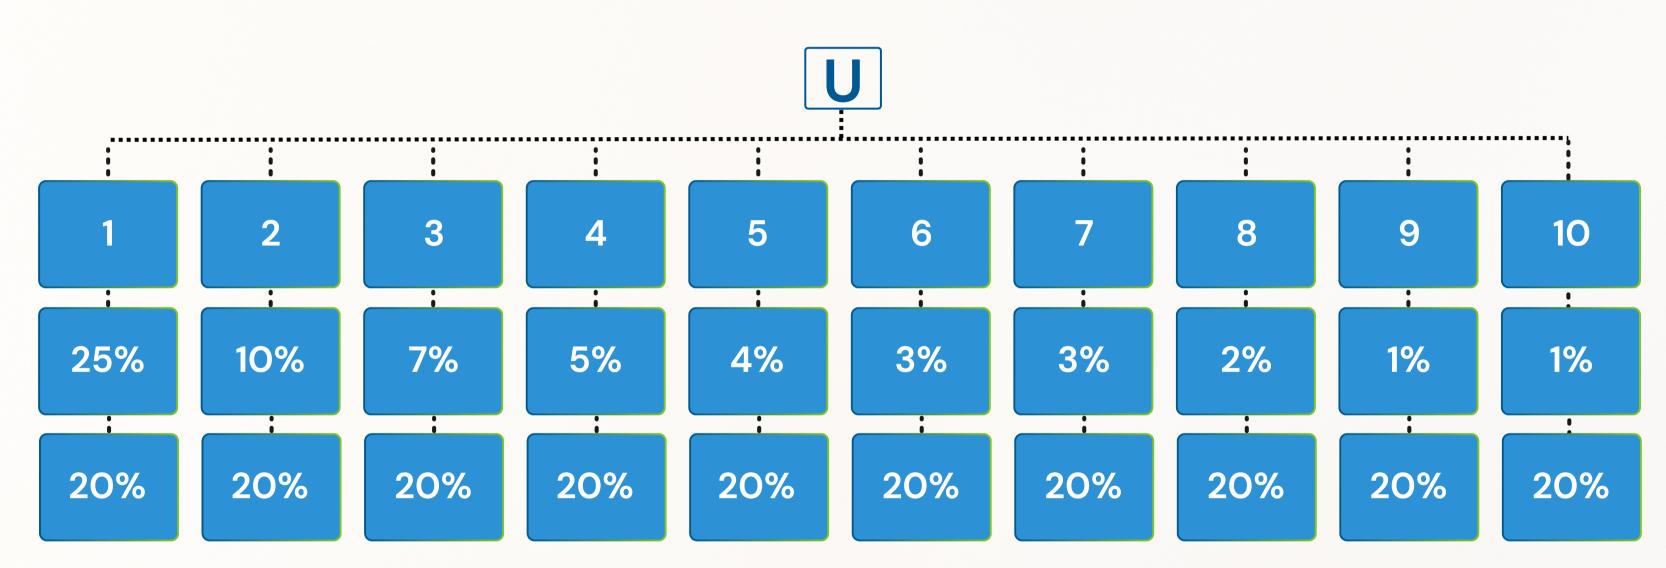

## GLOBAL LEVEL BONUS ROI ON ROI

| Sr. No | Level              | Direct    | Business | Income |
|--------|--------------------|-----------|----------|--------|
| 1      | Level 1            | Direct 1  | \$100    | 25%    |
| 2      | Level 2            | Direct 2  | \$200    | 10%    |
| 3      | Level 3            | Direct 3  | \$300    | 7%     |
| 4      | Level 4            | Direct 4  | \$4000   | 5%     |
| 5      | Level 5            | Direct 5  | \$5000   | 4%     |
| 6      | Level 6            | Direct 6  | \$6000   | 3%     |
| 7      | Level 7            | Direct 7  | \$7000   | 3%     |
| 8      | Level 8            | Direct 8  | \$8000   | 2%     |
| 9      | Level 9            | Direct 9  | \$9000   | 1%     |
| 10     | Level 10           | Direct 10 | \$10000  | 1%     |
| 11     | Level 11th to 20th | Direct 10 | \$11000  | 0.50%  |
| 12     | Level 21st to 25th | Direct 15 | -        | 0.50%  |

### **BOOSTER PRO INCOME**

[NOTE:- WITH 10 DIRECT REFERRALS & \$15000 BUSINESS IN A MONTH YOUR INCOME IS 20% BOOSTEST ]